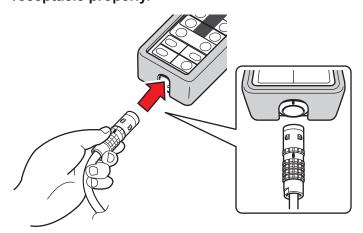

2. Attach the case.

3. Align the connector with the guide and insert it into the receptacle properly.