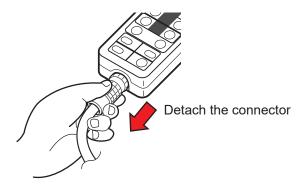

# 2. How to Use it

- Before using the product, check that it does not have any defects.
- If the product is subjected to excessive force, it may be damaged.
- 1. Detach the hand controller connector from the hand controller.