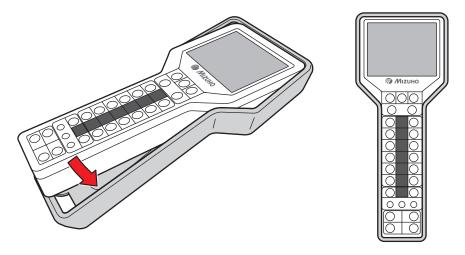

2. Attach the case.

3. Align the connector with the guide and insert it into the receptacle properly.