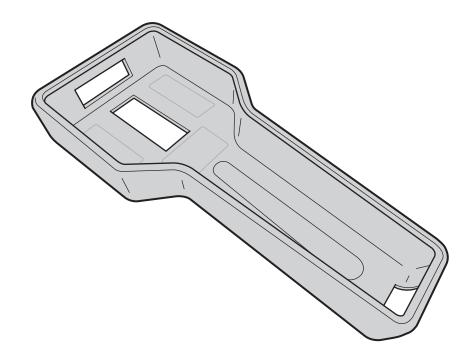

### 1. Introduction

This product is the Silicone Case that is used for the LCD Hand Controller.

By attaching this product to the LCD Hand Controller that you are currently using, the hand controller will be protected from getting scratched.

### **■** Applicable Hand Controllers

- MOT-VS700 series
- MST-7300 series

- This product is a consumable item. If it gets damaged, it is recommended that it be replaced with a new one as is needed.
- Usage of this product does not guarantee the prevention of hand controller main unit damage.
- Using the product in environments where there will be high temperatures and high humidities, or using it where there are chemicals may accelerate the deterioration of this product.
- The usage period is estimated to be 1 year. It is recommended that it be periodically replaced in order for it to be safely and comfortably used.
- · Avoid storing it in places which are exposed to direct sunlight.